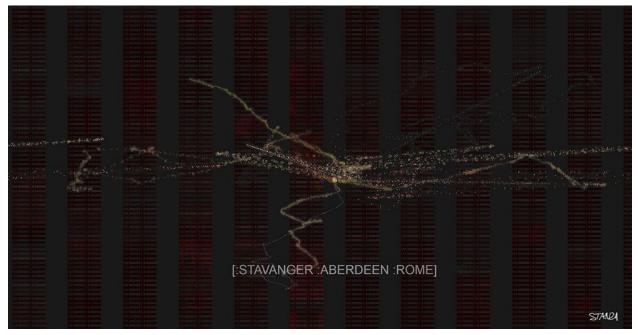

#### **3 VISUALS**

This is the URL of the work. Set the default home to this URL .

http://138.68.135.245:3000/public/index.html

It should work. Let me know. Or get the install team to phone me +44 (0)7803147433

**INTERFACE NOTES** There are some keyboard shortcuts. Click mouse in middle of screen NOTES: KEYBOARD. 1 2 3 (0.3 km 1.8km and 5.km) Aberdeen = A Rome = R Stavanger = S London = L Copenhagen = C Berlin = B

Aberdeen = A Rome = R Stavanger = S London = L Copenhagen = C Berlin = B Liverpool = z

Therefore click in middle of screen press 1 and press C and you have close up of

# NOTE.

You need it on your city.....( for Rome make sure you press R and it says ROME) OR Aberdeen a or Copenhagen C Yellow is historical data blue is real time data. The go fullscreen ie (f11) or Ctrl (f11)